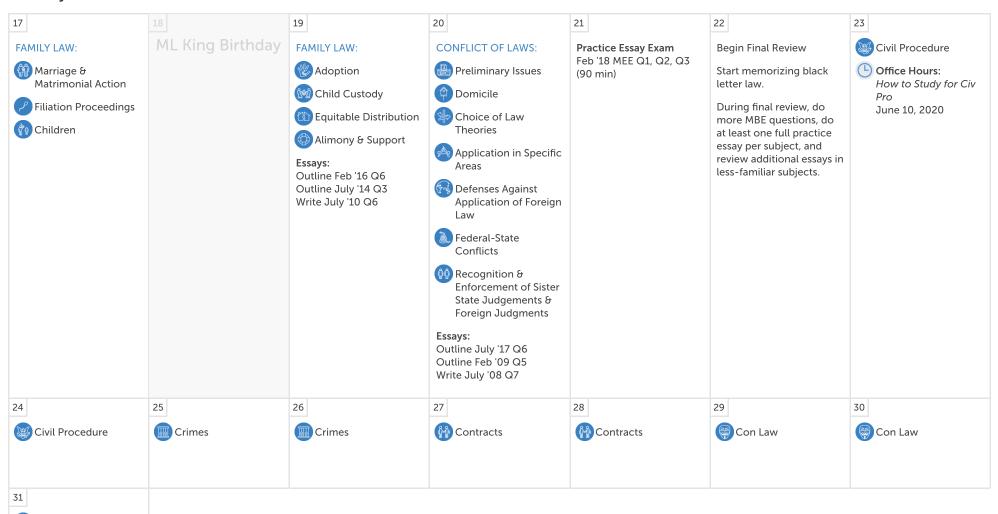

## **JANUARY 2021**

### barmax February 2021 Uniform Bar Exam Study Calendar

#### January Continued

©Copyright 2021 TestMax Inc.

Evidence