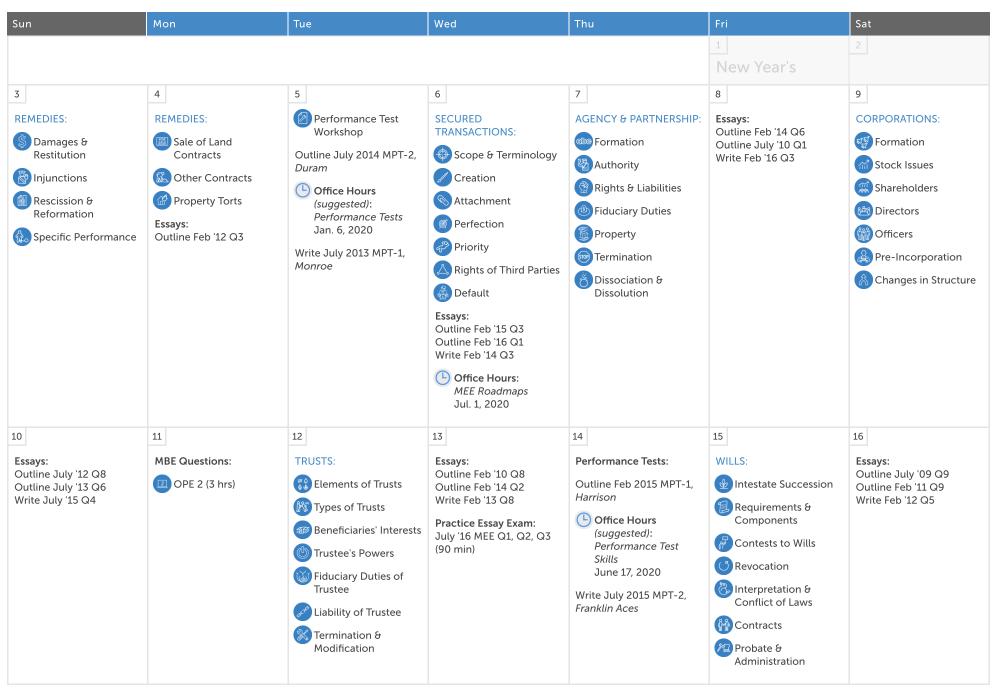

## **JANUARY 2021**

### barmax February 2021 Uniform Bar Exam Study Calendar

#### January Continued

©Copyright 2021 TestMax Inc.

Evidence